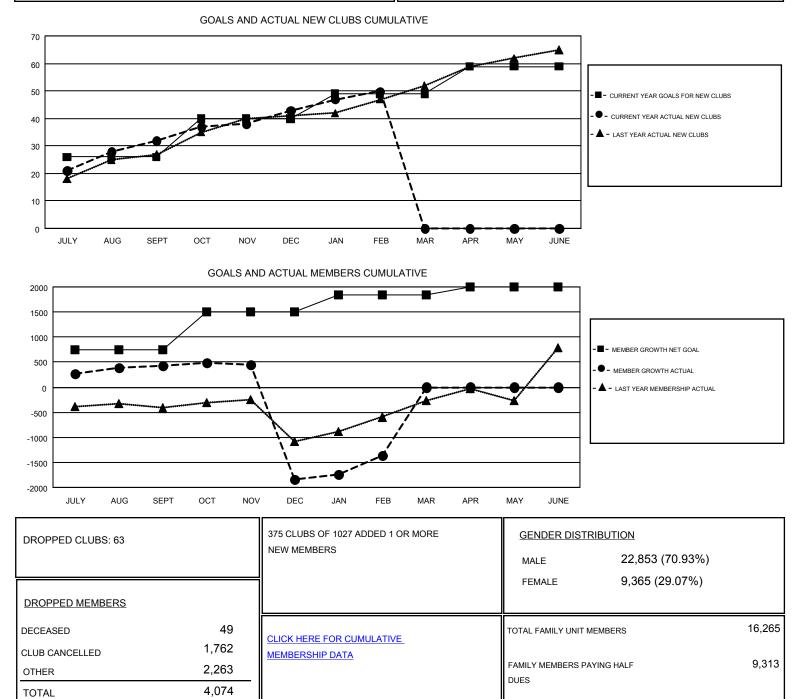

#### GMT: ANIL TULSYAN

| Clubs                 |               |           |               | Members               |                           |                         |                                                    |
|-----------------------|---------------|-----------|---------------|-----------------------|---------------------------|-------------------------|----------------------------------------------------|
| RESULTS FOR 2018-2019 |               |           |               | RESULTS FOR 2018-2019 |                           |                         |                                                    |
| QUARTER               | NEW CLUB GOAL | NEW CLUBS | DROPPED CLUBS | QUARTER               | MEMBER GROWTH NET<br>GOAL | MEMBER GROWTH<br>ACTUAL | DROPPED<br>MEMBERS ACTUAL<br>(including transfers) |
| JULY/AUG/SEPT         | 26            | 32        | 2             | JULY/AUG/SEPT         | 747                       | 1,404                   | 802                                                |
| OCT/NOV/DEC           | 14            | 11        | 55            | OCT/NOV/DEC           | 760                       | 641                     | 2,810                                              |
| JAN/FEB/MAR           | 9             | 7         | 6             | JAN/FEB/MAR           | 341                       | 1,325                   | 463                                                |
| APR/MAY/JUNE          | 10            | 0         | 0             | APR/MAY/JUNE          | 146                       | 0                       | 0                                                  |